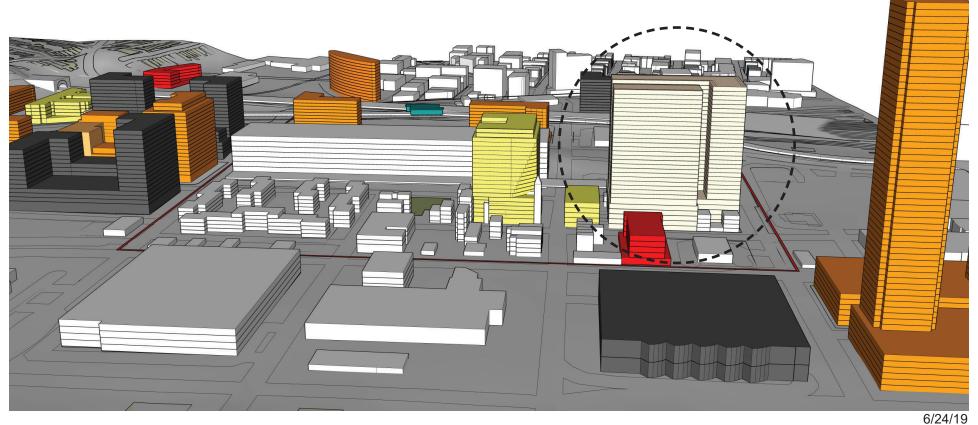

## **BLOCK 7103 | PROPOSED AMENDMENT ANALYSIS**

SITE AREA: 55,100 SF | 1.26 ACRES

**DENSITY: 750 DU/ACRE** 

MAX. HT: 325' # OF UNITS: 948

190 AFFORDABLE, 578 MARKET RATE MIN. PARKING RATIO: .5 (NOT INC. AFFORDABLE)

289 SPACES REQUIRED | ~100,000 SF

MASS GENERATES ~ 1,036,000 SF OF RESIDENTIAL. THIS WOULD ASSUME AN AVERAGE OF 1,090 SF/UNIT