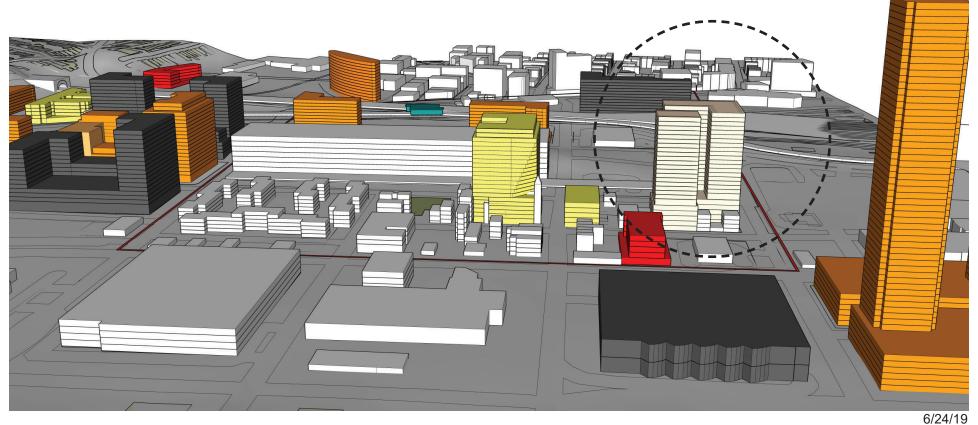

## **BLOCK 7103 | PROPOSED AMENDMENT ANALYSIS**

SITE AREA: 32,700 SF | .75 ACRES

**DENSITY: 625 DU/ACRE** 

MAX. HT: 265'

# OF UNITS: 469 UNITS

94 AFFORDABLE, 375 MARKET RATE

MIN. PARKING RATIO: .5 (NOT INC. AFFORDABLE)

188 SPACES REQUIRED | ~66,000 SF

MASS GENERATES ~ 474,400 SF OF RESIDENTIAL. THIS WOULD ASSUME AN AVERAGE OF 1,010 SF/UNIT