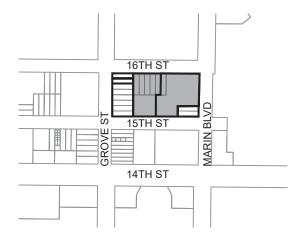

## **BLOCK 7103 | PROPOSED AMENDMENT ANALYSIS**

SITE AREA: 55,100 SF | 1.26 ACRES

**DENSITY: 750 DU/ACRE** 

MAX. HT: 325' # OF UNITS: 948

190 AFFORDABLE, 578 MARKET RATE MIN. PARKING RATIO: .5 (NOT INC. AFFORDABLE)

289 SPACES REQUIRED | ~100,000 SF

MASS GENERATES ~ 1,036,000 SF OF RESIDENTIAL. THIS WOULD ASSUME AN AVERAGE OF 1,090 SF/UNIT