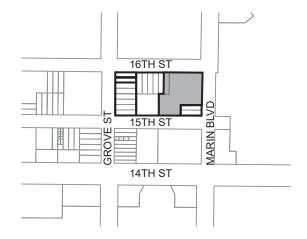

## **BLOCK 7103 | PROPOSED AMENDMENT ANALYSIS**

SITE AREA: 32,700 SF | .75 ACRES

**DENSITY: 625 DU/ACRE** 

MAX. HT: 265'

# OF UNITS: 469 UNITS

94 AFFORDABLE, 375 MARKET RATE

MIN. PARKING RATIO: .5 (NOT INC. AFFORDABLE)

188 SPACES REQUIRED | ~66,000 SF

MASS GENERATES ~ 474,400 SF OF RESIDENTIAL. THIS WOULD ASSUME AN AVERAGE OF 1,010 SF/UNIT